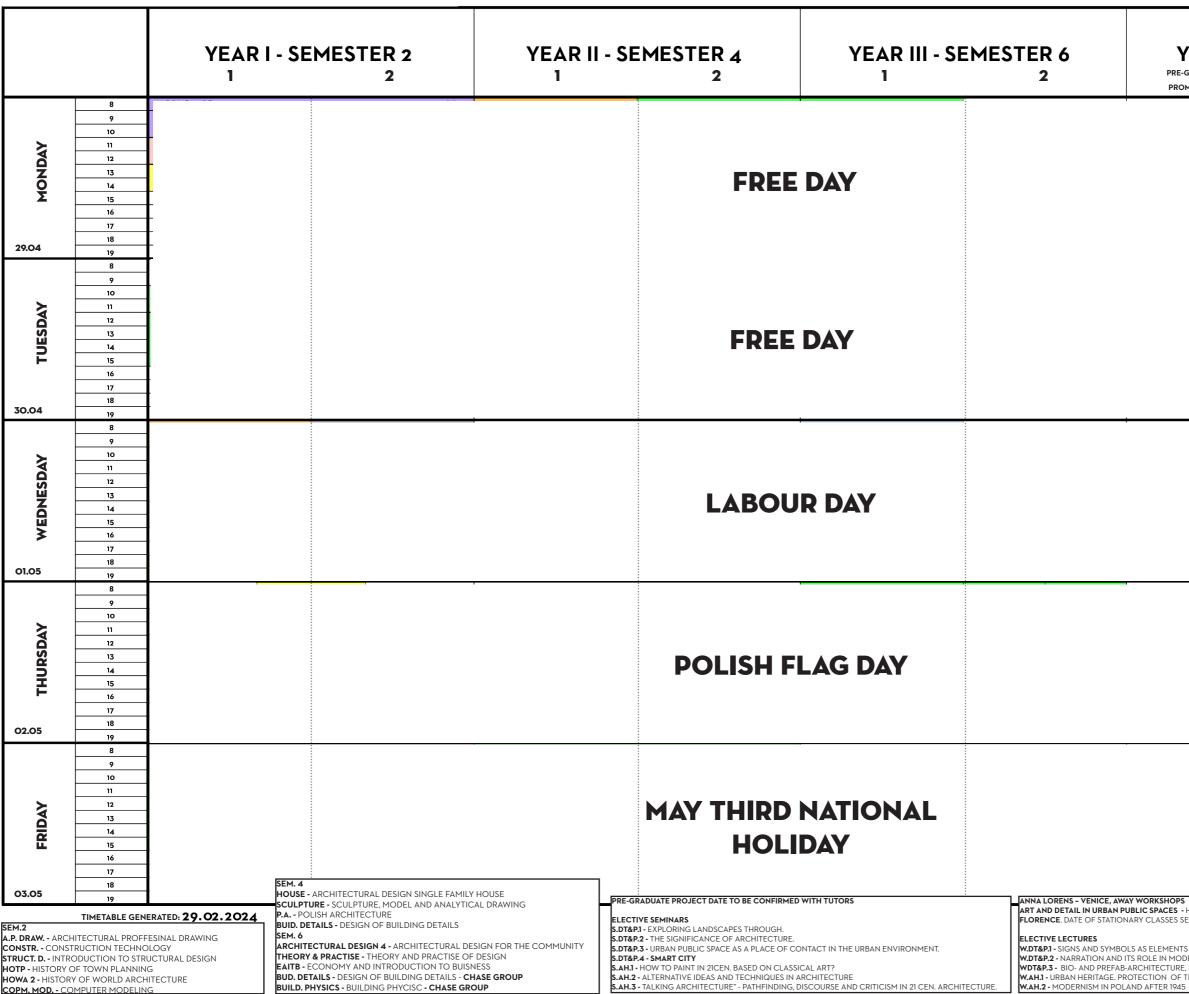

# SUMMER SEMESTER 2023/2024

19.02 - 23.02

|                                                                                                                                                          |                                                                                                                                | YEAR I - SEMESTER 2<br>1 2                    |                                                                                          |                        |                                |                  | YEAR II - SEMESTER 4<br>1 2   |                    |             |                                                                                     |                          | YEAR III - SEMESTER 6<br>1 2                                                                                            |         |                          |                                       |        |
|----------------------------------------------------------------------------------------------------------------------------------------------------------|--------------------------------------------------------------------------------------------------------------------------------|-----------------------------------------------|------------------------------------------------------------------------------------------|------------------------|--------------------------------|------------------|-------------------------------|--------------------|-------------|-------------------------------------------------------------------------------------|--------------------------|-------------------------------------------------------------------------------------------------------------------------|---------|--------------------------|---------------------------------------|--------|
|                                                                                                                                                          | 8                                                                                                                              | COMP. MOD.                                    | 10                                                                                       | 1                      |                                | Słyk             | BULD. DETAILS                 |                    |             | INTERIOR DESIGN<br>Chud                                                             |                          | ARCH. DESIGN 4                                                                                                          |         |                          |                                       | Ť      |
| WEEK 1                                                                                                                                                   | 9                                                                                                                              | COMP. MOD.                                    |                                                                                          | HOTP1                  | <b>a</b> h                     |                  | 10                            | D4                 | lowak       | Chud<br>11/                                                                         | lzińska / Orchowska<br>4 |                                                                                                                         |         |                          |                                       |        |
|                                                                                                                                                          | 10                                                                                                                             | COMP. MOD.<br>Dudzińska / Franczuk / P<br>303 | rzybyłowicz                                                                              |                        | 8 Szmelt                       | er / Krawiec     |                               | owska / Chud       | rińska      | BULD. DETAILS                                                                       | Nowak                    | Kowal / Kwieciński                                                                                                      | ARCH    | H. DESIGN 4              | ARCH. DESIGN 4                        | T      |
| ¥                                                                                                                                                        | 11                                                                                                                             | нотрі                                         | Szmelter                                                                                 | COMP. MOI<br>Dudzińska | D.<br>a / Franczuk / Pi<br>303 | rzybyłowicz      | 11                            |                    | LIIISKd     | 10                                                                                  | 94                       | 302                                                                                                                     |         | Klimowicz                | Stiasny                               | ,      |
| Ď                                                                                                                                                        | 12                                                                                                                             | 8                                             |                                                                                          |                        | 303                            |                  | BULD. DETAILS                 |                    |             |                                                                                     | Nowak / Tofiluk          |                                                                                                                         |         | Pierzchalski<br>307      | 220                                   |        |
| MONDAY                                                                                                                                                   | 13                                                                                                                             | A.P. DRAW.<br>Suffczyński<br>RYS2             |                                                                                          |                        |                                |                  | BUILD. PHYSICS                |                    | 10          | 3                                                                                   |                          | BUILD. PHYSICS                                                                                                          |         | 307                      | 220                                   | +      |
| Σ                                                                                                                                                        | 15                                                                                                                             | K102                                          |                                                                                          |                        |                                |                  | DOILD. PHILDICS               |                    | 10          | a                                                                                   | Gołębiewski              | DOLD.THISICS                                                                                                            | 101     |                          | Gołębiewski                           |        |
|                                                                                                                                                          | 16                                                                                                                             |                                               |                                                                                          |                        |                                |                  |                               |                    |             | 5<br>6<br>8<br>9                                                                    |                          | ANTHROPOLOGY OF CULTURE                                                                                                 |         |                          | Daulaanaha                            | T      |
|                                                                                                                                                          | 17                                                                                                                             |                                               |                                                                                          |                        |                                |                  |                               |                    |             | 2<br>9<br>9<br>9<br>9                                                               |                          |                                                                                                                         | ON-LINE |                          | Borkowska                             | 4      |
| 19.02                                                                                                                                                    | 18                                                                                                                             |                                               |                                                                                          |                        |                                |                  |                               |                    |             |                                                                                     |                          |                                                                                                                         |         |                          |                                       | +      |
|                                                                                                                                                          | 19<br>8                                                                                                                        |                                               |                                                                                          |                        | A.P. DRAW.                     |                  | SE                            |                    | 10          | 7 Mari                                                                              | kowski / Przybysz        | RURAL SETTLEMENTS                                                                                                       | :       |                          |                                       | ┿      |
| WEEK 1                                                                                                                                                   | 9                                                                                                                              |                                               |                                                                                          |                        | RYS3                           | Suffczyński      | HOUSE                         | HOUSE              | 10          | DIGITAL DESCRIPT                                                                    |                          | Gawell / Tulkowska-Sły                                                                                                  | k RUR   | AL SETTLEMEN             | TS                                    | +      |
|                                                                                                                                                          | 10                                                                                                                             | UNIV. DESIGN                                  |                                                                                          |                        |                                |                  |                               |                    |             | 30                                                                                  | Nazar                    | 113                                                                                                                     |         |                          | lunek-Wielgołaska                     |        |
| ≻                                                                                                                                                        | 11                                                                                                                             |                                               | 10                                                                                       | 3                      |                                | Lorens           | Orchowska                     |                    | Stępnik     | HOUSE                                                                               | HOUSE                    |                                                                                                                         |         | 205                      | 5                                     |        |
| UESDAY                                                                                                                                                   | 12                                                                                                                             | INTRO. TO DESIGN                              |                                                                                          |                        |                                |                  | 212                           | 208                |             | Stiasny                                                                             | Żurawski                 | TYPOLOGICAL ANALYSES<br>Rytel / Ilmurzyńsk<br>307                                                                       | URB     | AN STRUCTURE             |                                       |        |
| ES                                                                                                                                                       | 13                                                                                                                             |                                               |                                                                                          | Lorens / Bruka         | alski / Dybko / Ś              | winiarski        |                               |                    |             | 112                                                                                 | 114                      |                                                                                                                         | _       |                          | ębacz Pa / Jóźwik                     |        |
| 5                                                                                                                                                        | 14<br>15                                                                                                                       |                                               | 20                                                                                       | 01                     |                                |                  |                               |                    |             | 112                                                                                 | 114                      | URBAN STRUCTURE DESIGN<br>Matouk / Mai                                                                                  | la -    | 300                      | 9                                     | 4      |
|                                                                                                                                                          | 16                                                                                                                             |                                               |                                                                                          |                        |                                |                  |                               |                    |             | 9<br>0<br>9<br>9<br>9<br>9                                                          |                          | 307                                                                                                                     |         |                          |                                       |        |
|                                                                                                                                                          | 17                                                                                                                             |                                               |                                                                                          |                        |                                |                  |                               |                    |             | 2<br>9<br>9<br>9                                                                    |                          |                                                                                                                         |         |                          |                                       | T      |
| 20.02                                                                                                                                                    | 18                                                                                                                             |                                               |                                                                                          |                        |                                |                  |                               |                    |             | 9<br>8<br>9<br>9                                                                    |                          |                                                                                                                         |         |                          |                                       | T      |
| 20.02                                                                                                                                                    | 19                                                                                                                             | 001070                                        |                                                                                          | ATRUAT D               |                                |                  |                               |                    |             | 5<br>5<br>5                                                                         |                          |                                                                                                                         | _       |                          |                                       | ┿      |
| WEEK 1                                                                                                                                                   | 8                                                                                                                              | CONSTR.<br>104                                | Tofiluk                                                                                  | STRUCT. D.             | 210,110                        | Jóźwik A         |                               |                    |             | 6<br>6<br>7<br>8                                                                    |                          | THEORY OF URBANISM<br>Maj                                                                                               |         |                          | ECTURE<br>Czarnecki                   | +      |
|                                                                                                                                                          | 10                                                                                                                             | LANGUAGE                                      |                                                                                          |                        | 210,110                        |                  |                               |                    |             | 9<br>2<br>9<br>9                                                                    |                          | 204                                                                                                                     |         | 211                      | Czarnecki                             | ŀ      |
| A                                                                                                                                                        | 11                                                                                                                             |                                               | 104,208,304,                                                                             | 307,305,210            |                                | ENG2             |                               |                    |             | SCULPTURE                                                                           |                          | THEORY OF ARCHITECTURE                                                                                                  |         |                          | <b>a</b> 1:                           | 1      |
| SD                                                                                                                                                       | 12                                                                                                                             |                                               |                                                                                          | CONSTR.                |                                | Tofiluk          |                               |                    |             | Nowicki                                                                             |                          |                                                                                                                         | 103     |                          | Czarnecki                             | 4      |
| Ŭ<br>7                                                                                                                                                   | 13                                                                                                                             |                                               |                                                                                          |                        | 104                            | Tothiuk          |                               |                    |             |                                                                                     |                          | THEORY OF ARCHITECTURE                                                                                                  | ki THE  | ORY OF URBAN             |                                       |        |
| WEDNESDAY                                                                                                                                                | 14                                                                                                                             | HOWA2                                         | 10                                                                                       |                        |                                | Wagner           | P.A.                          | 8 Kilan            | nowski      | 0-114                                                                               |                          | 211                                                                                                                     |         | 204                      | Majda                                 |        |
| ¥∎<br>×                                                                                                                                                  | 15<br>16                                                                                                                       |                                               |                                                                                          | •                      |                                |                  | DIGITAL DESCRIP               | TIVE GEOMET        | TRY         | P.A.                                                                                |                          | THEORY & PRACTICE                                                                                                       |         |                          | -                                     |        |
| -                                                                                                                                                        | 17                                                                                                                             |                                               |                                                                                          |                        |                                |                  | 1                             | 03                 | Nazar       | ٤                                                                                   | Kilanowski<br>3          |                                                                                                                         | 103     |                          | Grochulski                            |        |
| 21.02                                                                                                                                                    | 18                                                                                                                             | CONSTR.                                       |                                                                                          |                        | Nowa                           | k / Tofiluk      |                               |                    |             | 9<br>9<br>9<br>9                                                                    |                          |                                                                                                                         |         |                          |                                       | $\bot$ |
| 21.02                                                                                                                                                    | 19                                                                                                                             |                                               | ON-                                                                                      | LINE                   | 110 mai                        | ky romak         |                               |                    |             | e<br>e<br>e<br>e                                                                    |                          |                                                                                                                         |         |                          |                                       | ┿      |
| WEEK 1                                                                                                                                                   | 8                                                                                                                              |                                               | A.P. DRAW.<br>RYS3                                                                       | Suffczyński            |                                |                  |                               |                    |             | -<br>                                                                               |                          | ARCH. DESIGN 4<br>Kowal / Kwieciński                                                                                    |         | H. DESIGN 4<br>Klimowicz | ARCH. DESIGN 4<br>Stiasny             | ┢      |
|                                                                                                                                                          | 9<br>10                                                                                                                        | НОТР1                                         | KT35                                                                                     |                        |                                |                  | P.A.                          |                    |             |                                                                                     |                          | 302                                                                                                                     |         | Pierzchalski<br>307      | 210                                   |        |
| ≻                                                                                                                                                        | 11                                                                                                                             |                                               | 10                                                                                       | 1                      |                                | Szmelter         |                               |                    | 10          | 3                                                                                   | Rozbicka                 | TYPOLOGICAL ANALYSES                                                                                                    | 104     |                          | a / Jaraczewski                       |        |
| THURSDAY                                                                                                                                                 | 12                                                                                                                             | HOWA2                                         | Dankiewicz                                                                               | HOWA2                  |                                | Wagner           | INTERIOR DESIGN<br>Orch<br>11 | owska / Chuda      | rińska      |                                                                                     |                          |                                                                                                                         | ТҮР     | OLOGICAL ANA             | LYSES<br>ytel / Ilmurzyńska           | Τ      |
| RS                                                                                                                                                       | 13                                                                                                                             | 8<br>STRUCT. D.                               |                                                                                          |                        | 109                            | -                | - ii                          | 2                  |             |                                                                                     |                          |                                                                                                                         |         | 307                      | /                                     | 4      |
| 우                                                                                                                                                        | 14<br>15                                                                                                                       | STRUCT.D.                                     | 10                                                                                       | 3                      |                                | Jóźwik A         | SCULPTURE                     |                    |             | INTERIOR DESIGN<br>Chud<br>112                                                      | lzińska / Orchowska      | CONSERVATION                                                                                                            | 101     |                          | Górski M                              |        |
| Ê                                                                                                                                                        | 15                                                                                                                             |                                               |                                                                                          |                        |                                |                  | Nowicki                       | BUILD. PH          | YSICS       |                                                                                     |                          | BUILD. PHYSICS                                                                                                          | ,       |                          |                                       | t      |
|                                                                                                                                                          | 17                                                                                                                             |                                               |                                                                                          |                        |                                |                  | 0-114                         |                    |             | 213                                                                                 | Gołębiewski              |                                                                                                                         | 213     |                          | Gołębiewski                           |        |
| 22.02                                                                                                                                                    | 18                                                                                                                             |                                               |                                                                                          |                        |                                |                  |                               |                    |             |                                                                                     |                          |                                                                                                                         |         |                          |                                       | 1      |
|                                                                                                                                                          | 19                                                                                                                             |                                               |                                                                                          |                        |                                |                  |                               |                    |             |                                                                                     |                          |                                                                                                                         | :       |                          |                                       | ┿      |
| WEEK 1                                                                                                                                                   | 8                                                                                                                              | LANGUAGE                                      | 104,208,304,                                                                             | 211.305.114            |                                | ENG <sub>2</sub> | HOUSE supp                    |                    | 10          | 3                                                                                   | Trzupek                  | RURAL SETTLEMENTS                                                                                                       | PUP     | AL SETTLEMEN             | TS                                    | +      |
|                                                                                                                                                          | 10                                                                                                                             | INTRO. TO DESIGN supp                         |                                                                                          |                        |                                |                  | HOUSE                         | HOUSE              |             |                                                                                     |                          | Gawell / Tulkowska-Sły                                                                                                  | 1       |                          | i s<br>lunek-Wielgołaska              | F      |
|                                                                                                                                                          | 11                                                                                                                             |                                               | 10                                                                                       | 1                      | Tofilu                         | k / Nowak        | Orchowska                     |                    | Stępnik     | -<br>9<br>9<br>9                                                                    |                          | 113                                                                                                                     | *       | 205                      | -                                     |        |
| ≻                                                                                                                                                        | 12                                                                                                                             | INTRO. TO DESIGN                              |                                                                                          |                        |                                |                  |                               |                    | этёрпік     |                                                                                     |                          | THEORY OF URBANISM                                                                                                      |         |                          | Majda                                 |        |
| DZ                                                                                                                                                       | 13                                                                                                                             |                                               |                                                                                          | Lorens / Bruka         | alski / Dybko / Ś              | winiarski        | 212                           | 208                |             |                                                                                     |                          |                                                                                                                         | 101     |                          | -                                     | 4      |
| FRIDAY                                                                                                                                                   | 14                                                                                                                             |                                               | 20                                                                                       | 01                     |                                |                  |                               |                    |             | HOUSE                                                                               | HOUSE                    | URBAN STRUCTURE DESIGN<br>Matouk / Majo                                                                                 |         | AN STRUCTURE             | DESIGN<br>ebacz Pa / Jóźwik           |        |
| -                                                                                                                                                        | 16                                                                                                                             |                                               |                                                                                          |                        |                                |                  |                               |                    |             | Stiasny                                                                             | Żurawski                 | 307                                                                                                                     |         | 306                      | •                                     | ſ      |
|                                                                                                                                                          | 17                                                                                                                             |                                               |                                                                                          |                        |                                |                  | 1                             |                    |             | 112                                                                                 | 114                      | RURAL SETTLEMENTS supp                                                                                                  |         |                          |                                       | T      |
| 23.02                                                                                                                                                    | 18                                                                                                                             |                                               | SEM. 4                                                                                   |                        |                                |                  | HOUSE                         |                    |             |                                                                                     |                          |                                                                                                                         | 103     |                          | Lewicka                               | 4      |
| 23.02 HOUSE - ARCHITECTURAL DESIGN SINGLE FAMILY HOU<br>SCULPTURE - SCULPTURE, MODEL AND ANALYTICAL DE<br>SCULPTURE - SCULPTURE, MODEL AND ANALYTICAL DE |                                                                                                                                |                                               |                                                                                          |                        |                                | PRE-GR           | RADUATE PROJECT DA            | TE TO BE CONFIRMED | WITH TUTORS | •                                                                                   |                          | ORENS – VENICE, AV<br>DETAIL IN URBAN                                                                                   |         |                          |                                       |        |
| TIMETABLE GENERATED: 29.02.2024<br>P.A POLISH ARCHITECTURE<br>BUID. DETAILS - DESIGN OF BUILDING DETAILS                                                 |                                                                                                                                |                                               |                                                                                          |                        |                                |                  | VE SEMINARS                   |                    |             |                                                                                     |                          | CE. DATE OF STATIC                                                                                                      |         |                          |                                       |        |
|                                                                                                                                                          | ITECTURAL PROFF                                                                                                                |                                               | SEM. 6                                                                                   |                        |                                |                  |                               |                    |             | <ul> <li><b>1 -</b> EXPLORING LANDS</li> <li><b>2 -</b> THE SIGNIFICANCE</li> </ul> |                          |                                                                                                                         |         |                          | E LECTURES                            |        |
|                                                                                                                                                          | RUCTION TECHNO                                                                                                                 |                                               |                                                                                          |                        | IGN 4 - ARCHIT<br>THEORY AND   |                  | SIGN FOR THE COM<br>DESIGN    | MUNITY             |             | .3 - URBAN PUBLIC SPA<br>.4 - SMART CITY                                            | CE AS A PLACE OF CO      | NTACT IN THE URBAN ENVIRONMENT.                                                                                         |         |                          | - SIGNS AND SYMB<br>2 - NARRATION AND |        |
| HOTP - HISTORY OF TOWN PLANNING                                                                                                                          |                                                                                                                                |                                               | O BUISNESS S.AH.I - HOW TO PAINT IN 2ICEN. BASED ON CLASSICAL ART? WDT&P.3 - BIO- AND PR |                        |                                |                  | - BIO- AND PREFA              | B-A                |             |                                                                                     |                          |                                                                                                                         |         |                          |                                       |        |
|                                                                                                                                                          | WA 2 - HISTORY OF WORLD ARCHITECTURE<br>BUD. DETAILS - DESIGN OF BUILDING DETAILS<br>BUILD: PHYSICS - BUILDING PHYCISC - CHASE |                                               |                                                                                          |                        |                                |                  |                               |                    |             |                                                                                     |                          | N ARCHITECTURE W.AH.1 - URBAN HERITAGE.<br>G, DISCOURSE AND CRITICISM IN 21 CEN. ARCHITECTURE. W.AH.2 - MODERNISM IN PO |         |                          |                                       |        |